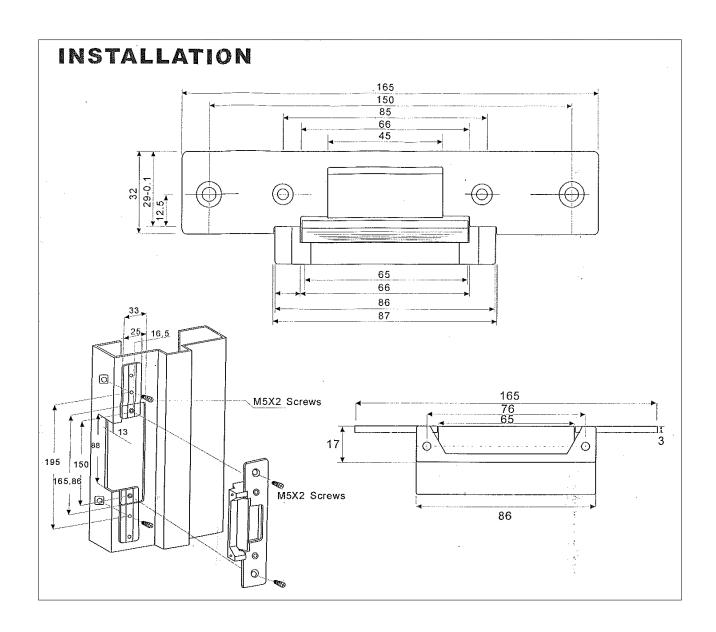

## Specification

| Model                   | ELSTR08                        |  |
|-------------------------|--------------------------------|--|
| Magnetic Lock Type      | Long-type American Electric    |  |
|                         | Strike (Normal open and normal |  |
|                         | close model optional)          |  |
| <b>Holding Strength</b> | 800kg                          |  |
| Voltage                 | DC 12V                         |  |
| <b>Current Draw</b>     | 250mA                          |  |
| Lock Size               | 165 x 32 x 36                  |  |
| Face plate Housing      | Painted Steel                  |  |
| Function                | Build-out MOV                  |  |
| Signal Output           | Lock Status Output NO/NC/COM   |  |