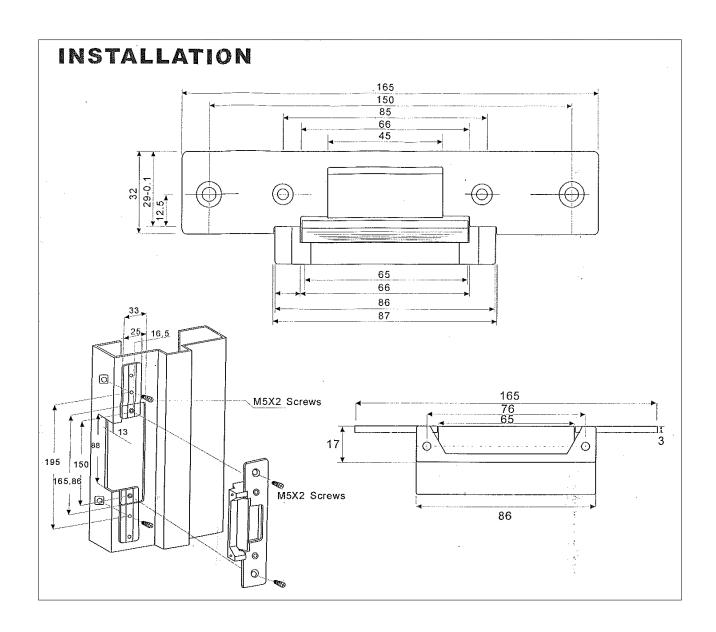

## Specification

| Model                   | ELSTR07                        |  |
|-------------------------|--------------------------------|--|
| Magnetic Lock Type      | Long-type American Electric    |  |
|                         | Strike (Normal open and normal |  |
|                         | close model optional)          |  |
| <b>Holding Strength</b> | 800kg                          |  |
| Voltage                 | DC 12V                         |  |
| <b>Current Draw</b>     | 250mA                          |  |
| Lock Size               | 165 x 32 x 36                  |  |
| Face plate Housing      | Painted Steel                  |  |
| Function                | Build-out MOV                  |  |