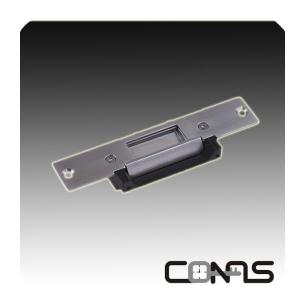

## Description

The ELSTR07 is a Long – type American Electric Strike. This Electric Strike has an holding strength of 800kg. The ELSTR07 is suitable for: Wooden doors, Metal doors and PVC doors.

Normal open and normal close model are optional.

## **Parameters**

♣ Voltage: DC 12V♣ Current: 250mA

♣ Holding strength: 800kg

♣ Suitable for: - Wooden door

Metal doorPVC door

## Specification

| Model                   | ELSTR07                        |  |
|-------------------------|--------------------------------|--|
| Magnetic Lock Type      | Long-type American Electric    |  |
|                         | Strike (Normal open and normal |  |
|                         | close model optional)          |  |
| <b>Holding Strength</b> | 800kg                          |  |
| Voltage                 | DC 12V                         |  |
| <b>Current Draw</b>     | 250mA                          |  |
| Lock Size               | 165 x 32 x 36                  |  |
| Face plate Housing      | Painted Steel                  |  |
| Function                | Build-out MOV                  |  |