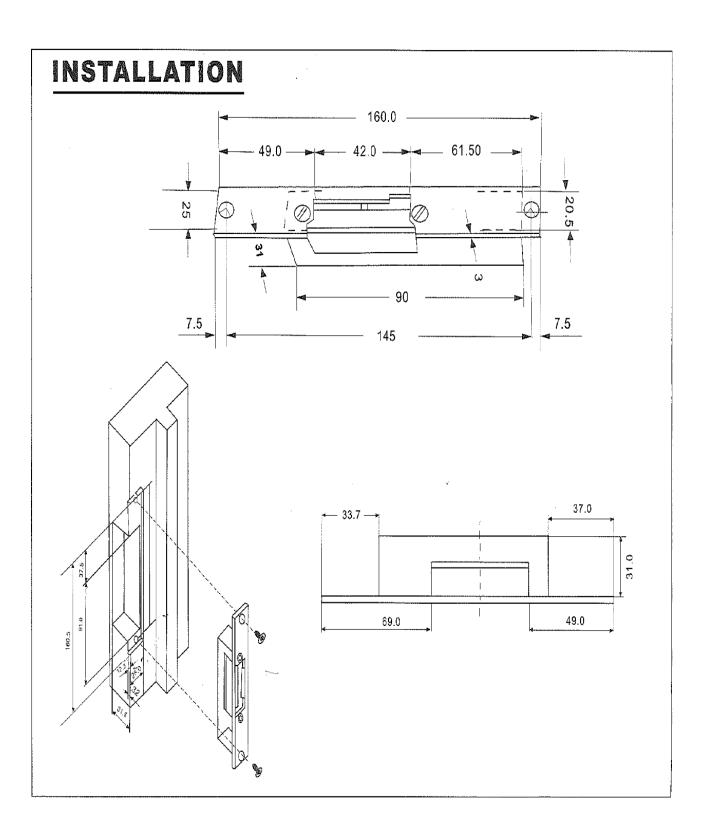

## Specification

| Model              | ELSTR02                             |  |
|--------------------|-------------------------------------|--|
| Magnetic Lock Type | Norrow-type Electric Strike         |  |
|                    | (Normal open and normal close       |  |
|                    | model optional)                     |  |
| Holding Strength   | 800kg                               |  |
| Voltage            | DC 12V                              |  |
| Current Draw       | 450mA (NO), 200mA (NC)              |  |
| Lock Size          | 160 x 25 x 31                       |  |
| Face plate Housing | Painted Steel                       |  |
| Bolt Housing       | Stainless steel, draw the polishing |  |
|                    | of silk                             |  |
| Function           | Build-out MOV                       |  |