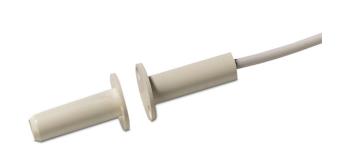

## **DC106**

Recessed mount contact - flanged housing

The DC106 recessed contacts are designed for applications where the added integrity of mouting screws is needed. The units can be used in wooden and metal frame doors and windows.

## Recessed mount contact - flanged housing