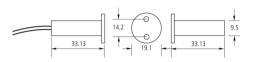

## **Specifications**

| Operating gap   | 12 mm max.   |  |
|-----------------|--------------|--|
| Connections     | 4 wires, 2 m |  |
| Contact type    | NC           |  |
| Dimensions      |              |  |
| Housing (Ø x H) | 19 x 33 mm   |  |
| Colour          | White        |  |