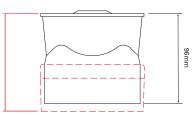

Compact design delivering up to 120dB the Symphoni High Output provides an ideal solution to your signalling challenges. Producing levels of up to 120dB(A) this sounder can be used in open areas or in situations having higher than normal background noise levels. Despite its high output the unit is efficient and offers relatively low current consumption.

An IP66 rated WP version is also available.

### **Features**

- High output up to 120dB(A)
- Two stage alarm
- 32 tones (user selectable)
- Weatherproof option

#### **Benefits**

- Ideal for high noise environments
- Alert and alarm function
- 6 tones certified for fire use
- Suitable for outdoor use

# Dimensions





## **Technical Specification**

| Voltage        | 18 - 28Vdc                                             |  |
|----------------|--------------------------------------------------------|--|
| Current        | 240mA (Typical Tone 3)                                 |  |
| Sound Output   | 114dB(A) (Typical Tone 3)<br>120dB(A) (Typical Tone 6) |  |
| Tones          | 32                                                     |  |
| Volume Control | 20dB                                                   |  |
| Monitoring     | Reverse polarity                                       |  |
| Temperature    | - 10°C to + 55°C<br>- 25°C to + 70°C (WP)              |  |
| Protection     | IP21C, IP66 (WP)                                       |  |
| Construction   | ABS, PC lens