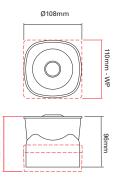

# Dimensions

## **Technical Specification**

| Voltage        | 18 - 28Vdc                                             |  |
|----------------|--------------------------------------------------------|--|
| Current        | 240mA (Typical Tone 3)                                 |  |
| Sound Output   | 114dB(A) (Typical Tone 3)<br>120dB(A) (Typical Tone 6) |  |
| Tones          | 32                                                     |  |
| Volume Control | 20dB                                                   |  |
| Monitoring     | Reverse polarity                                       |  |
| Temperature    | - 10°C to + 55°C<br>- 25°C to + 70°C (WP)              |  |
| Protection     | IP21C, IP66 (WP)                                       |  |
| Construction   | ABS, PC lens                                           |  |
| Weight         | 0.58Kg, 0.68Kg (WP)                                    |  |
| Colours        | Red or white                                           |  |
|                |                                                        |  |