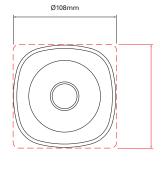

Compact design delivering up to 120dB the Symphoni High Output provides an ideal solution to your signalling challenges. Producing levels of up to 120dB(A) this sounder can be used in open areas or in situations having higher than normal background noise levels. Despite its high output the unit is efficient and offers relatively low current consumption.

An IP66 rated WP version is also available.

### **Features**

- High output up to 120dB(A)
- Two stage alarm
- 32 tones (user selectable)
- Weatherproof option

#### **Benefits**

- Ideal for high noise environments
- Alert and alarm function
- 6 tones certified for fire use
- Suitable for outdoor use

# Dimensions





## **Technical Specification**

| Voltage        | 18 - 28Vdc                                             |  |
|----------------|--------------------------------------------------------|--|
| Current        | 240mA (Typical Tone 3)                                 |  |
| Sound Output   | 114dB(A) (Typical Tone 3)<br>120dB(A) (Typical Tone 6) |  |
| Tones          | 32                                                     |  |
| Volume Control | 20dB                                                   |  |
| Monitoring     | Reverse polarity                                       |  |
| Temperature    | - 10°C to + 55°C<br>- 25°C to + 70°C (WP)              |  |
| Protection     | IP21C, IP66 (WP)                                       |  |
| Construction   | ABS, PC lens