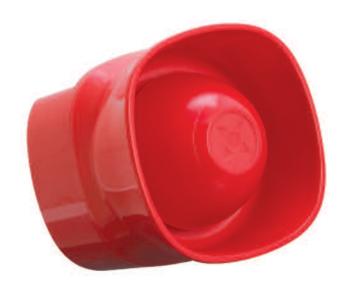

Compact design delivering up to 120dB the Symphoni High Output provides an ideal solution to your signalling challenges. Producing levels of up to 120dB(A) this sounder can be used in open areas or in situations having higher than normal background noise levels. Despite its high output the unit is efficient and offers relatively low current consumption.

### **Features**

- High output up to 120dB(A)
- Two stage alarm
- 32 tones (user selectable)
- Weatherproof option

#### **Benefits**

- Ideal for high noise environments
- Alert and alarm function
- 6 tones certified for fire use
- Suitable for outdoor use