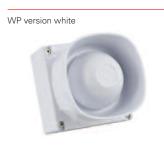

|  |
| Sound Output   | 114dB(A) (Typical Tone 3)<br>120dB(A) (Typical Tone 6) |  |
| Tones          | 32                                                     |  |
| Volume Control | 20dB                                                   |  |
| Monitoring     | Reverse polarity                                       |  |
| Temperature    | - 10°C to + 55°C<br>- 25°C to + 70°C (WP)              |  |
| Protection     | IP21C, IP66 (WP)                                       |  |
| Construction   | ABS, PC lens                                           |  |
| Weight         | 0.58Kg, 0.68Kg (WP)                                    |  |
| Colours        | Red or white                                           |  |
|                |                                                        |  |





## **Catalogue Numbers**

| Reference  | Cat No           | Description                                               |
|------------|------------------|-----------------------------------------------------------|
| SY/HO/R    | 651004FULL-0009X | Symphoni High Output Sounder, Red Body                    |
| SY/HO/W1   | 651003FULL-0008X | Symphoni High Output Sounder, White Body                  |
| SYHO/R/IP  | 651012FULL-0057X | Symphoni High Output Sounder, Red Body, IP66 Version      |
| SYHO/GW/IP | 650022FULL-1029X | Symphoni High Output Sounder, White Body, WP IP66 Version |